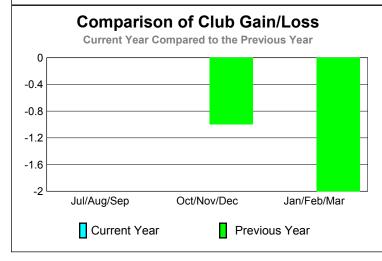

|             |                     | 200                    | ,                          | 2008-2009                 |                           |
|-------------|---------------------|------------------------|----------------------------|---------------------------|---------------------------|
| Month       | New<br>Club<br>Goal | Actual<br>New<br>Clubs | Actual<br>Dropped<br>Clubs | Gain/<br>Loss of<br>Clubs | Gain/<br>Loss of<br>Clubs |
| Jul/Aug/Sep | 0                   | 0                      | 0                          | 0                         | 0                         |
| Oct/Nov/Dec | Ö                   | 0                      | 0                          | 0                         | -1                        |
| Jan/Feb/Mar | 0                   | 0                      | 0                          | 0                         | -2                        |
| Totals      | 0                   | 0                      | 0                          | 0                         | -3                        |