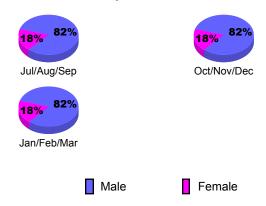

| 2008-2009  |         |             |  |  |  |
|                   |      |        |            |         |             |  |  |  |
|                   | Net  | Actual | Actual     | Gain/   | Gain/       |  |  |  |
|                   | Memb | New    | Dropped    | Loss of | Loss of     |  |  |  |
| Month             | Goal | Memb   | Memb       | Memb    | <u>Memb</u> |  |  |  |
| Jul/Aug/Sep       | -17  | 21     | -39        | -18     | -2          |  |  |  |
| Oct/Nov/Dec       | -35  | 18     | -18        | 0       | 5           |  |  |  |
| Jan/Feb/Mar       | -16  | 13     | -27        | -14     | -16         |  |  |  |
| Totals            | -68  | 52     | -84        | -32     | -13         |  |  |  |



## **Gender Comparison 2009-2010**

Oct/Nov/Dec

Jan/Feb/Mar

Previous Year