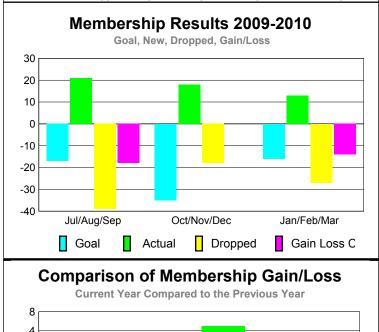

## YTD Status Quo Clubs 2009-2010

| <u>MEMBERSHIP</u> |      |        |            |         |             |  |  |  |
|-------------------|------|--------|------------|---------|-------------|--|--|--|
|                   |      | Member | Membership |         |             |  |  |  |
|                   |      | 200    | 2008-2009  |         |             |  |  |  |
|                   |      |        |            |         |             |  |  |  |
|                   | Net  | Actual | Actual     | Gain/   | Gain/       |  |  |  |
|                   | Memb | New    | Dropped    | Loss of | Loss of     |  |  |  |
| Month             | Goal | Memb   | Memb       | Memb    | <u>Memb</u> |  |  |  |
| Jul/Aug/Sep       | -17  | 21     | -39        | -18     | -2          |  |  |  |
| Oct/Nov/Dec       | -35  | 18     | -18        | 0       | 5           |  |  |  |
| Jan/Feb/Mar       | -16  | 13     | -27        | -14     | -16         |  |  |  |
| Totals            | -68  | 52     | -84        | -32     | -13         |  |  |  |